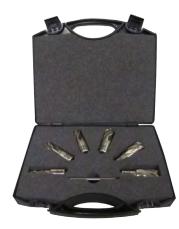

## **Annular Cutters** Displays/Sets

## **Annular Cutter Displays/Sets**

91SE7S

912SE32D

| Material                        | Series          | Includes                                                                                         | EDP No.  |
|---------------------------------|-----------------|--------------------------------------------------------------------------------------------------|----------|
| 32 pc. Fractional Sizes Display |                 |                                                                                                  |          |
| Nitro® (Cobalt)                 | 9100N & 9200N   | 1 each of the following: 1/2, 5/8, 11/16, 3/4, 13/16, 7/8, 15/16, 1, 1-1/16, 1-1/8, and 6 pins.  | 912N32D  |
| Carbide Tipped                  | 9100CT & 9200CT | 1 each of the following: 9/16, 5/8, 11/16, 3/4, 13/16, 7/8, 15/16, 1, 1-1/16, 1-1/8, and 6 pins. | 912CT32D |
| High Speed Steel                | 9100SE & 9200SE | 1 each of the following: 1/2, 5/8, 11/16, 3/4, 13/16, 7/8, 15/16, 1, 1-1/16, 1-1/8, and 6 pins.  | 912SE32D |
| 52 pc. Fractional Sizes Display |                 |                                                                                                  |          |
| Nitro® (Cobalt)                 | 9100N & 9200N   | 2 each of the following: 1/2, 5/8, 11/16, 3/4, 13/16, 7/8, 15/16, 1, 1-1/16, 1-1/8, and 6 pins.  | 912N52D  |
| Carbide Tipped                  | 9100CT & 9200CT | 2 each of the following: 9/16, 5/8, 11/16, 3/4, 13/16, 7/8, 15/16, 1, 1-1/16, 1-1/8, and 6 pins. | 912CT52D |
| High Speed Steel                | 9100SE & 9200SE | 2 each of the following: 1/2, 5/8, 11/16, 3/4, 13/16, 7/8, 15/16, 1, 1-1/16, 1-1/8, and 6 pins.  | 912SE52D |
| 72 pc. Fractional Sizes Display |                 |                                                                                                  |          |
| Nitro® (Cobalt)                 | 9100N & 9200N   | 3 each of the following: 1/2, 5/8, 11/16, 3/4, 13/16, 7/8, 15/16, 1, 1-1/16, 1-1/8, and 6 pins.  | 912N72D  |
| Carbide Tipped                  | 9100CT & 9200CT | 3 each of the following: 9/16, 5/8, 11/16, 3/4, 13/16, 7/8, 15/16, 1, 1-1/16, 1-1/8, and 6 pins. | 912CT72D |
| High Speed Steel                | 9100SE & 9200SE | 3 each of the following: 1/2, 5/8, 11/16, 3/4, 13/16, 7/8, 15/16, 1, 1-1/16, 1-1/8, and 6 pins.  | 912SE72D |
| Annular Cutter Sets, 7 pc.      |                 |                                                                                                  |          |
| Nitro® (Cobalt)                 | 9100N           | 9/16, 5/8, 11/16, 3/4, 13/16, 15/16, and 1 pin.                                                  | 91N7S    |
| High Speed Steel                | 9100SE          | 9/16, 5/8, 11/16, 3/4, 13/16, 15/16, and 1 pin.                                                  | 91SE7S   |