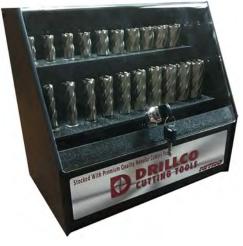

## **Annular Cutters** Displays/Sets

## **Annular Cutter Displays/Sets**

91SE7S

912SE32D

| Material                        | Series          | Includes                                                                                         | EDP No.  |
|---------------------------------|-----------------|--------------------------------------------------------------------------------------------------|----------|
| 32 pc. Fractional Sizes Display |                 |                                                                                                  |          |
| Nitro® (Cobalt)                 | 9100N & 9200N   | 1 each of the following: 1/2, 5/8, 11/16, 3/4, 13/16, 7/8, 15/16, 1, 1-1/16, 1-1/8, and 6 pins.  | 912N32D  |
| Carbide Tipped                  | 9100CT & 9200CT | 1 each of the following: 9/16, 5/8, 11/16, 3/4, 13/16, 7/8, 15/16, 1, 1-1/16, 1-1/8, and 6 pins. | 912CT32D |
| High Speed Steel                | 9100SE & 9200SE | 1 each of the following: 1/2, 5/8, 11/16, 3/4, 13/16, 7/8, 15/16, 1, 1-1/16, 1-1/8, and 6 pins.  | 912SE32D |
| 52 pc. Fractional Sizes Display |                 |                                                                                                  |          |
| Nitro® (Cobalt)                 | 9100N & 9200N   | 2 each of the following: 1/2, 5/8, 11/16, 3/4, 13/16, 7/8, 15/16, 1, 1-1/16, 1-1/8, and 6 pins.  | 912N52D  |
| Carbide Tipped                  | 9100CT & 9200CT | 2 each of the following: 9/16, 5/8, 11/16, 3/4, 13/16, 7/8, 15/16, 1, 1-1/16, 1-1/8, and 6 pins. | 912CT52D |
| High Speed Steel                | 9100SE & 9200SE | 2 each of the following: 1/2, 5/8, 11/16, 3/4, 13/16, 7/8, 15/16, 1, 1-1/16, 1-1/8, and 6 pins.  | 912SE52D |
| 72 pc. Fractional Sizes Display |                 |                                                                                                  |          |
| Nitro® (Cobalt)                 | 9100N & 9200N   | 3 each of the following: 1/2, 5/8, 11/16, 3/4, 13/16, 7/8, 15/16, 1, 1-1/16, 1-1/8, and 6 pins.  | 912N72D  |
| Carbide Tipped                  | 9100CT & 9200CT | 3 each of the following: 9/16, 5/8, 11/16, 3/4, 13/16, 7/8, 15/16, 1, 1-1/16, 1-1/8, and 6 pins. | 912CT72D |
| High Speed Steel                | 9100SE & 9200SE | 3 each of the following: 1/2, 5/8, 11/16, 3/4, 13/16, 7/8, 15/16, 1, 1-1/16, 1-1/8, and 6 pins.  | 912SE72D |
| Annular Cutter Sets, 7 pc.      |                 |                                                                                                  |          |
| Nitro® (Cobalt)                 | 9100N           | 9/16, 5/8, 11/16, 3/4, 13/16, 15/16, and 1 pin.                                                  | 91N7S    |
| High Speed Steel                | 9100SE          | 9/16, 5/8, 11/16, 3/4, 13/16, 15/16, and 1 pin.                                                  | 91SE7S   |